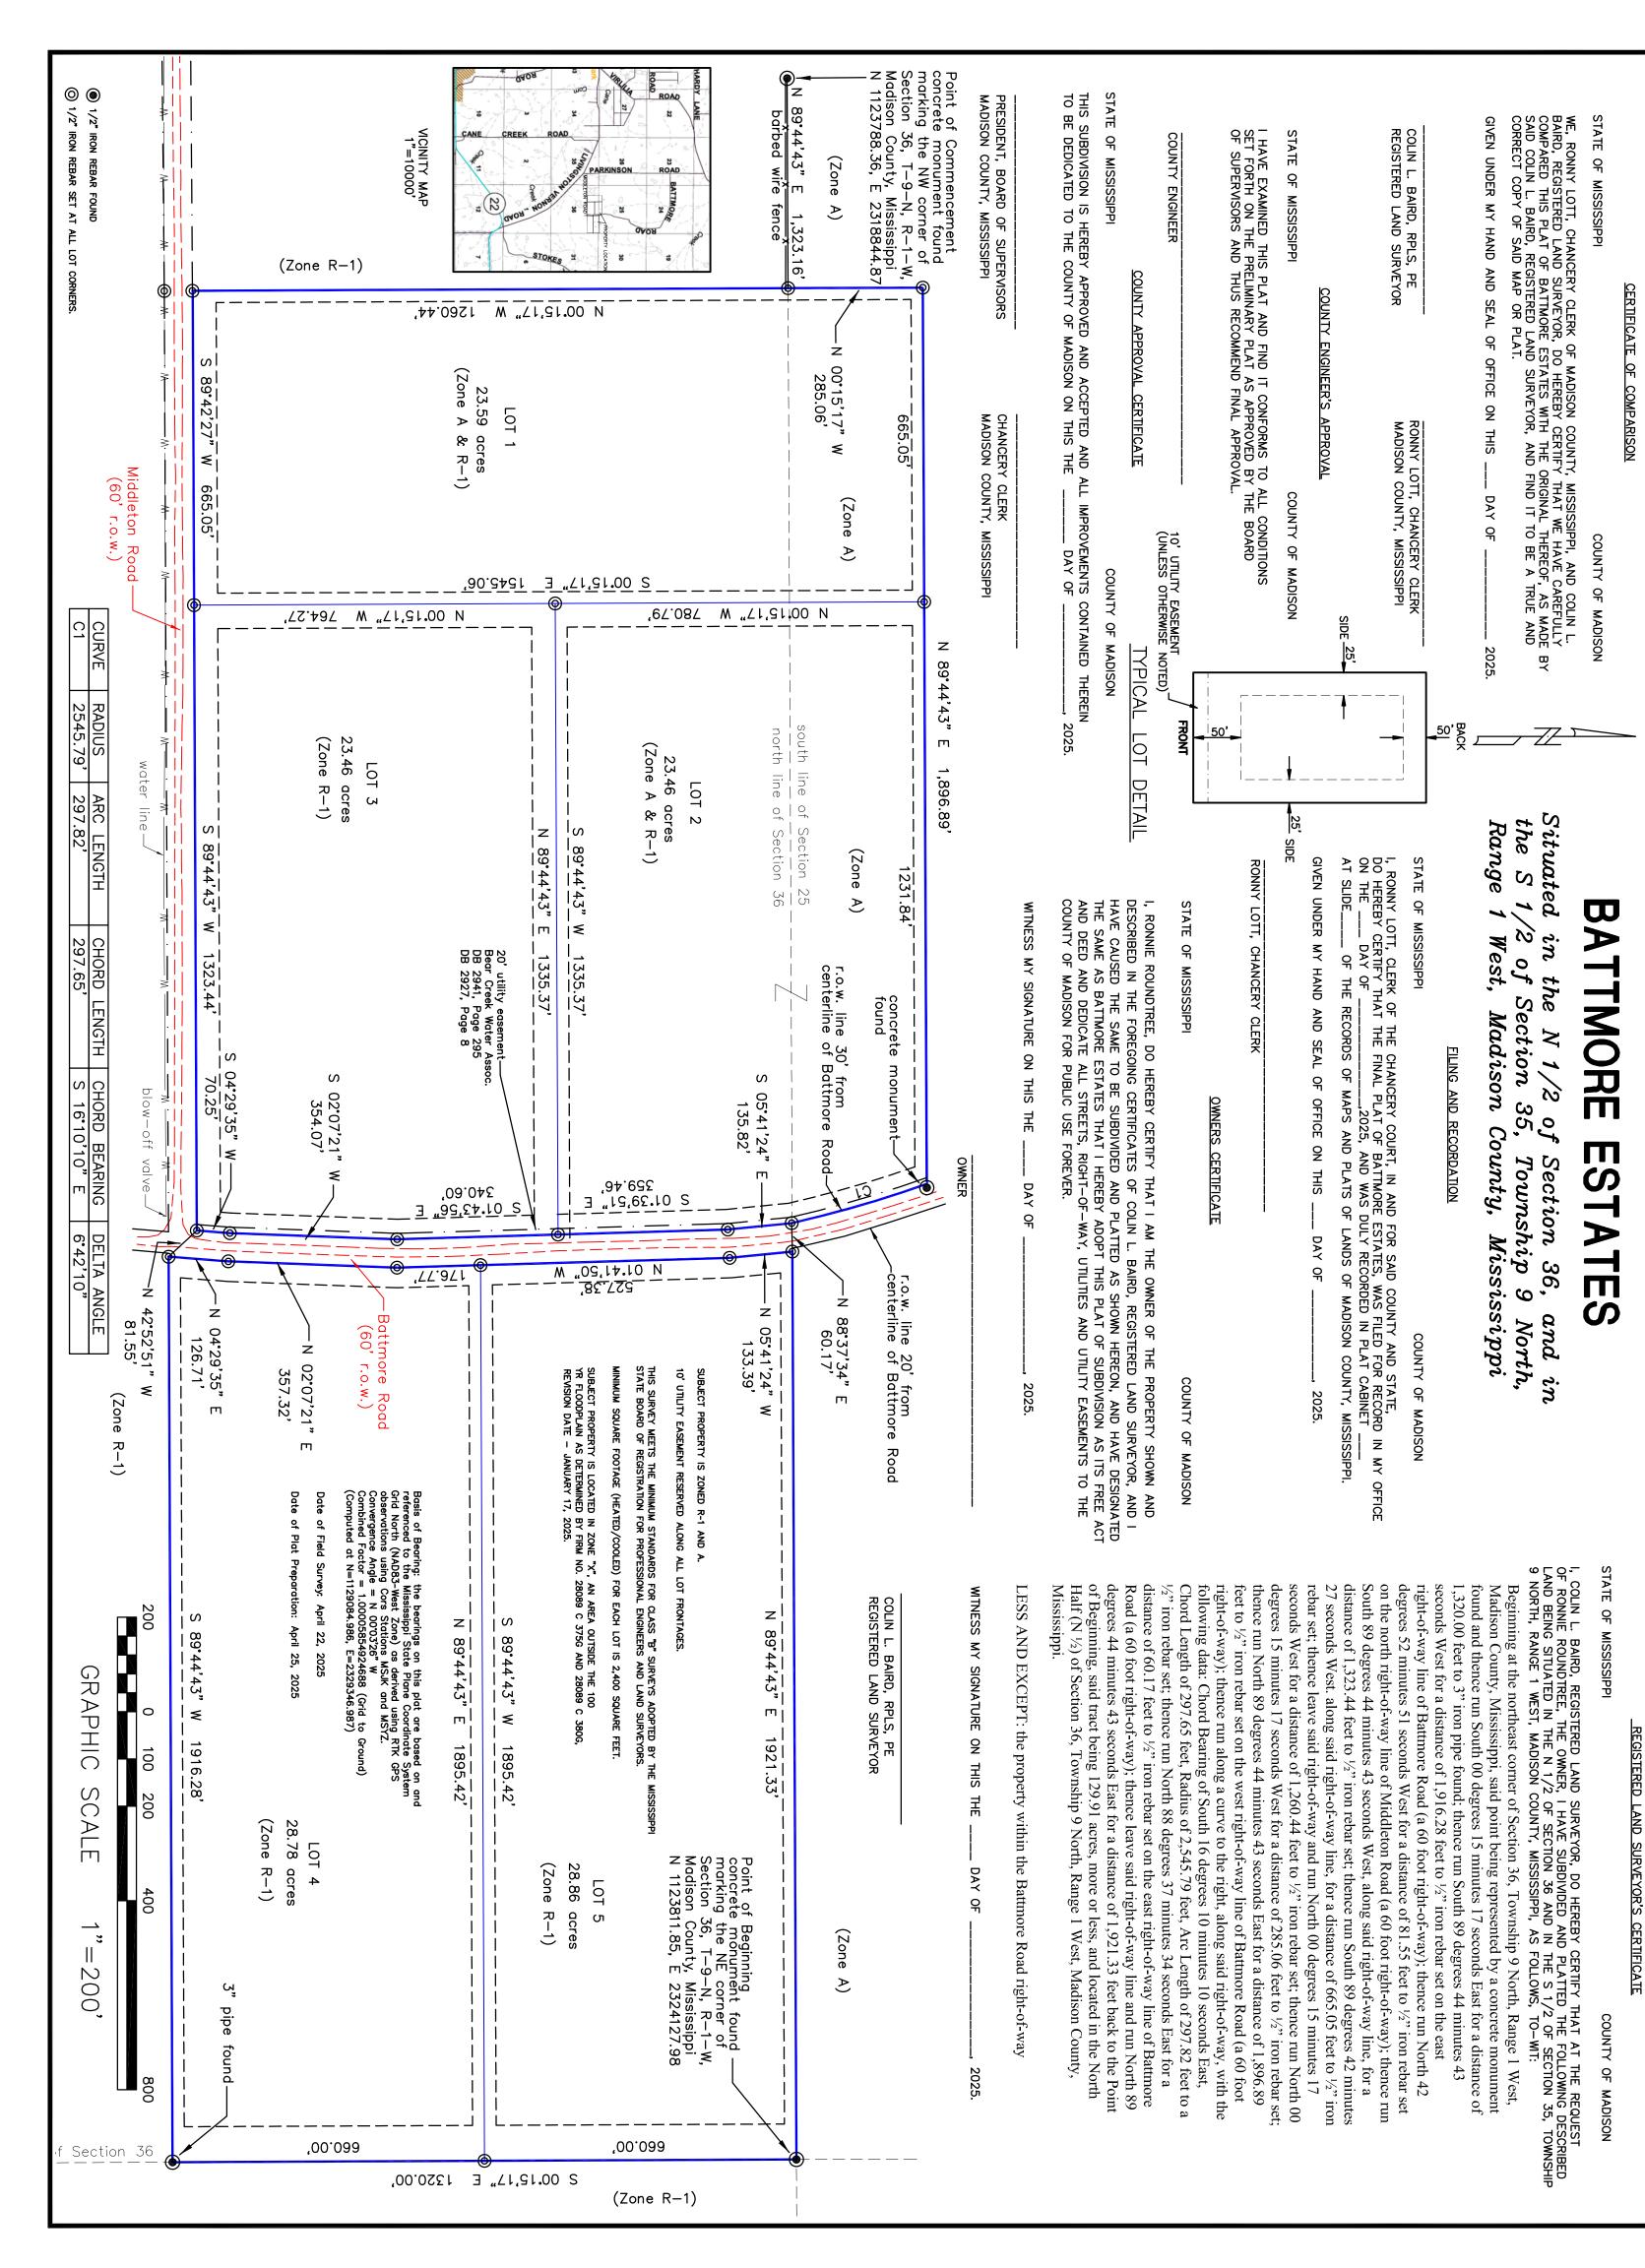

From: Tim Bryan, P.E., PTOE

**County Engineer** 

Re: Final Plat

**Battmore Estates** 

The Engineering Department recommends approval of the final plat Battmore Estates. The development is 5 lots on approximately 128.15 acres. There is no public infrastructure associated with this development.